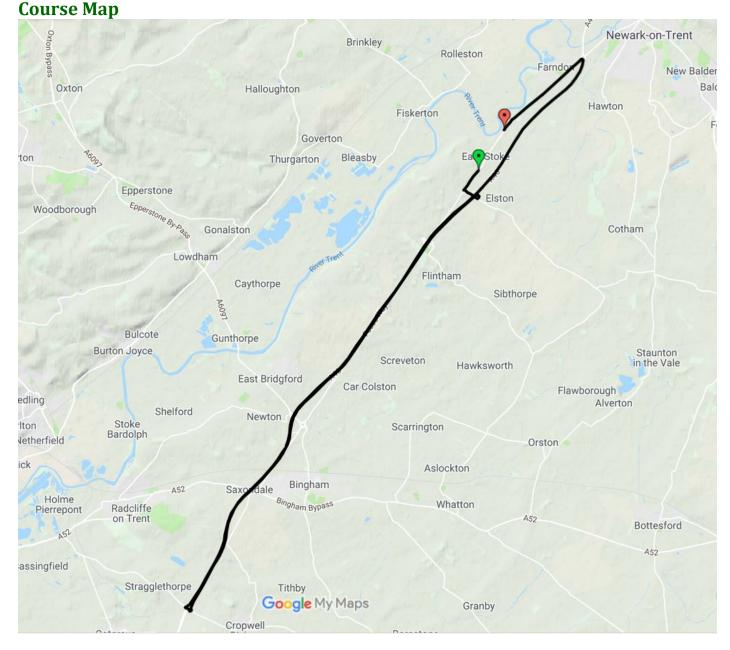

#### **Course Details**

Start 36 yards after speed derestriction sign on southbound exit from East Stoke on old A46. Proceed south to Turn Left at traffic island (near Eden Hall) to pass over A46 to Turn Left onto A46 southbound slip road. On A46, proceed south to take slip road from A46 to new traffic roundabout at junction to Cropwell Bishop & Cotgrave (Stragglethorpe Junction). Take 4<sup>th</sup> exit to pass under the A46 to second roundabout. (Approx 10.36mls.) Take 3rdexit to slip road onto A46 northbound and proceed towards Newark. At Farndon roundabout take first exit onto old A46 (Fosse Way). (Approx 23.12mls.) Proceed south on old Fosse Way to Finish at start of fence on RHS at gateway to River Trent and just before Stoke Warren Farm on approach to East Stoke. (25.00mls.).